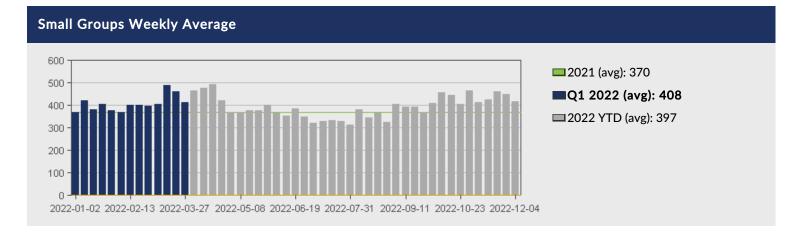

## **Leadership Progress Report**

Keep your leadership informed. This report gives you 5 key ministry graphs that includes last year's Q average, current year's Q average and YTD average providing you with information that can be addressed. It provides the status of your current projects. In other tables, Sunday Programs, Key Results Areas and Mid-Week Programs, it gives you a comparative analysis of the current YTD with last year.