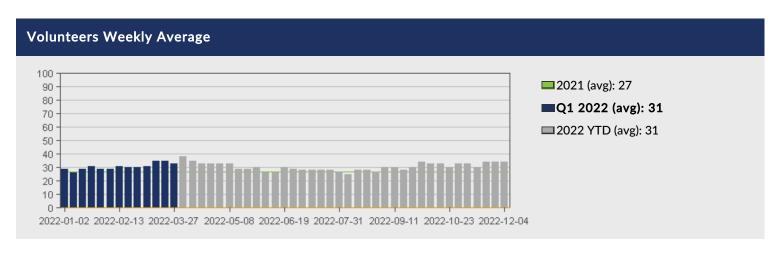

| Project                         | Model Components                         | Status      |         |
|---------------------------------|------------------------------------------|-------------|---------|
| What We Believe                 | Discipleship: Life- Long Bible Learning. | In Progress |         |
| Worship Programs                |                                          | Q1 2022     | Q1 2021 |
| Worship Children                |                                          | 87          | 80      |
| Worship Teens                   |                                          | 43          | 38      |
| Worship Volunteers              |                                          | 31          | 27      |
| Mid-Week Programs               |                                          | Q1 2022     | Q1 2021 |
| Children's Mid-Week Ministry    |                                          | 199         | 184     |
| Youth Ministry                  |                                          | 101         | 93      |
| Other Result Areas              |                                          | 2022        | 2021    |
| Conversions                     |                                          | 31          | 27      |
| Baptisms                        |                                          | 31          | 29      |
| Community Events                |                                          | 12          | 12      |
| New Member Additions            |                                          | 190         | 175     |
| Orientation Class Participation |                                          | 37          | 42      |
| Testimony Preparation           |                                          | 140         | 133     |
| Training Event Participation    |                                          | 144         | 147     |
| Spiritual Gift Assessment       |                                          | 13          | 12      |