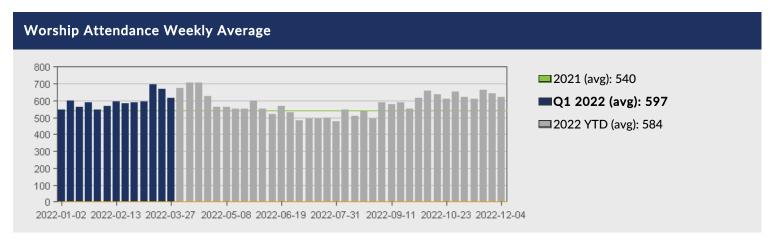

## **Leadership Progress Report**

Keep your leadership informed. This report gives you 5 key ministry graphs that includes last year's Q average, current year's Q average and YTD average providing you with information that can be addressed. It provides the status of your current projects. In other tables, Sunday Programs, Key Results Areas and Mid-Week Programs, it gives you a comparative analysis of the current YTD with last year.