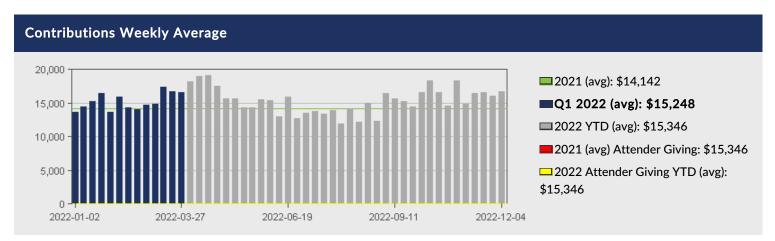

## **Leadership Progress Report**

Keep your leadership informed. This report gives you 5 key ministry graphs that includes last year's Q average, current year's Q average and YTD average providing you with information that can be addressed. It provides the status of your current projects. In other tables, Sunday Programs, Key Results Areas and Mid-Week Programs, it gives you a comparative analysis of the current YTD with last year.