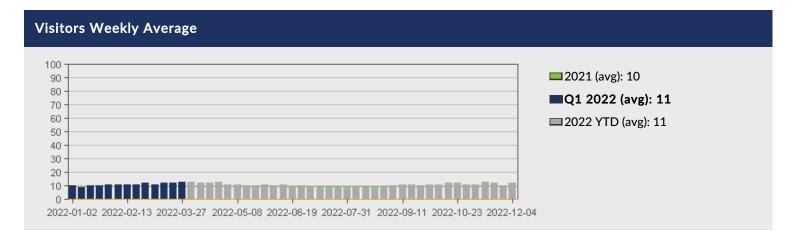

## **Leadership Progress Report**

Keep your leadership informed. This report gives you 5 key ministry graphs that includes last year's Q average, current year's Q average and YTD average providing you with information that can be addressed. It provides the status of your current projects. In other tables, Sunday Programs, Key Results Areas and Mid-Week Programs, it gives you a comparative analysis of the current YTD with last year.