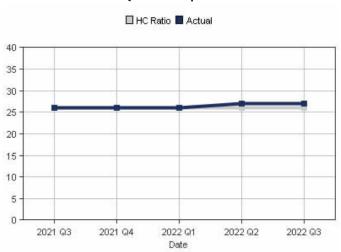

# **Attender Giving Average**

The average weekly giving amount per person in attendance. (Worship: Initiative)

#### 5 Quarter Comparison