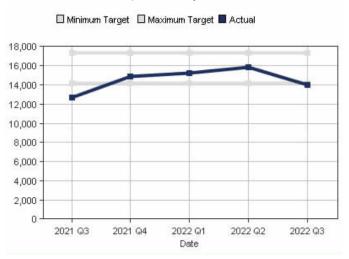

# **Weekly Donations**

Average weekly offerings / contributions. (Worship: Growth)

# 5 Quarter Comparison