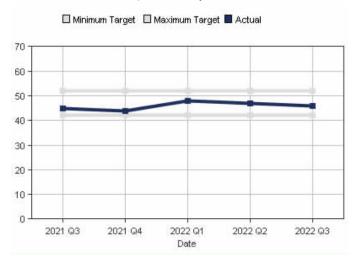

# **Attendance**

Average weekly attendance in all services including leaders and volunteers. (Worship: Growth)

#### 5 Quarter Comparison

| 5 Quarter Comparison                                                                                                                          | Quarters   |            |            |            |            | % Change      |               |
|-----------------------------------------------------------------------------------------------------------------------------------------------|------------|------------|------------|------------|------------|---------------|---------------|
|                                                                                                                                               | Q3<br>2022 | Q2<br>2022 | Q1<br>2022 | Q4<br>2021 | Q3<br>2021 | 3<br>Quarters | 5<br>Quarters |
| Visitors The number of first-time visitors from the church's ministry area in our worship service(s). (Worship: Initiative, Growth)           | 123        | 143        | 143        | 135        | 112        | -14.0%        | 9.8%          |
| Conversions The number of people who made a first-time profession of faith. (Worship: Life Change, Outreach: Conversion Growth)               | 8          | 9          | 6          | 7          | 7          | 33.3%         | 14.3%         |
| <b>Baptisms</b> The number of baptisms. (Worship: Life Change, Discipleship: Character)                                                       | 7          | 8          | 8          | 7          | 8          | -12.5%        | -12.5%        |
| Orientation Class Participants The number of visitors attending our orientation classes. (Worship: Growth, Fellowship: Developing Friendship) | 12         | 6          | 13         | 7          | 14         | -7.7%         | -14.3%        |
| New Attenders The number of NEW attenders that have made our church their church home. (Worship: Growth)                                      | 46         | 47         | 48         | 44         | 45         | -4.2%         | 2.2%          |
| Total Attenders The number of individuals in our records that make up our TOTAL church family. (Worship: Growth)                              | 978        | 981        | 1,023      | 920        | 906        | -4.4%         | 7.9%          |
| Attendance Average weekly attendance in all services including leaders and volunteers. (Worship: Growth)                                      | 526        | 592        | 597        | 569        | 488        | -11.9%        | 7.8%          |