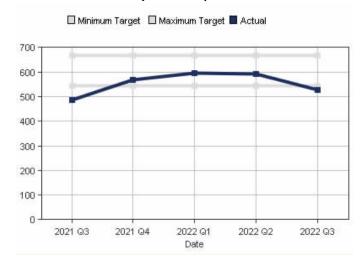

# **Attendance**

Average weekly attendance in all services including leaders and volunteers. (Worship: Growth)

#### 5 Quarter Comparison

| 5 Quarter Comparison                                                                                                                          | Quarters   |            |            |            |            | % Change      |               |
|-----------------------------------------------------------------------------------------------------------------------------------------------|------------|------------|------------|------------|------------|---------------|---------------|
|                                                                                                                                               | Q3<br>2022 | Q2<br>2022 | Q1<br>2022 | Q4<br>2021 | Q3<br>2021 | 3<br>Quarters | 5<br>Quarters |
| Visitors The number of first-time visitors from the church's ministry area in our worship service(s). (Worship: Initiative, Growth)           | 123        | 143        | 143        | 135        | 112        | -14.0%        | 9.8%          |
| Conversions The number of people who made a first-time profession of faith. (Worship: Life Change, Outreach: Conversion Growth)               | 8          | 9          | 6          | 7          | 7          | 33.3%         | 14.3%         |
| <b>Baptisms</b> The number of baptisms. (Worship: Life Change, Discipleship: Character)                                                       | 7          | 8          | 8          | 7          | 8          | -12.5%        | -12.5%        |
| Orientation Class Participants The number of visitors attending our orientation classes. (Worship: Growth, Fellowship: Developing Friendship) | 12         | 6          | 13         | 7          | 14         | -7.7%         | -14.3%        |
| New Attenders The number of NEW attenders that have made our church their church home. (Worship: Growth)                                      | 46         | 47         | 48         | 44         | 45         | -4.2%         | 2.2%          |
| Total Attenders The number of individuals in our records that make up our TOTAL church family. (Worship: Growth)                              | 978        | 981        | 1,023      | 920        | 906        | -4.4%         | 7.9%          |
| Attendance Average weekly attendance in all services including leaders and volunteers. (Worship: Growth)                                      | 526        | 592        | 597        | 569        | 488        | -11.9%        | 7.8%          |