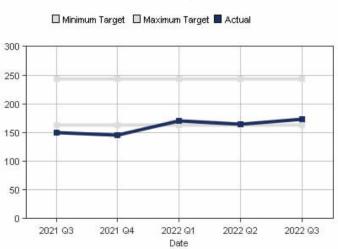

# **Orientation Class Participants**

The number of visitors attending our orientation classes. (Worship: Growth, Fellowship: Developing Friendship)

#### 5 Quarter Comparison

| 5 Quarter Comparison                                                                                                                          | Quarters   |            |            |            |            | % Change      |               |
|-----------------------------------------------------------------------------------------------------------------------------------------------|------------|------------|------------|------------|------------|---------------|---------------|
|                                                                                                                                               | Q3<br>2022 | Q2<br>2022 | Q1<br>2022 | Q4<br>2021 | Q3<br>2021 | 3<br>Quarters | 5<br>Quarters |
| Visitors The number of first-time visitors from the church's ministry area in our worship service(s). (Worship: Initiative, Growth)           | 123        | 143        | 143        | 135        | 112        | -14.0%        | 9.8%          |
| Conversions The number of people who made a first-time profession of faith. (Worship: Life Change, Outreach: Conversion Growth)               | 8          | 9          | 6          | 7          | 7          | 33.3%         | 14.3%         |
| <b>Baptisms</b> The number of baptisms. (Worship: Life Change, Discipleship: Character)                                                       | 7          | 8          | 8          | 7          | 8          | -12.5%        | -12.5%        |
| Orientation Class Participants The number of visitors attending our orientation classes. (Worship: Growth, Fellowship: Developing Friendship) | 12         | 6          | 13         | 7          | 14         | -7.7%         | -14.3%        |
| New Attenders The number of NEW attenders that have made our church their church home. (Worship: Growth)                                      | 46         | 47         | 48         | 44         | 45         | -4.2%         | 2.2%          |
| Total Attenders The number of individuals in our records that make up our TOTAL church family. (Worship: Growth)                              | 978        | 981        | 1,023      | 920        | 906        | -4.4%         | 7.9%          |
| Attendance Average weekly attendance in all services including leaders and volunteers. (Worship: Growth)                                      | 526        | 592        | 597        | 569        | 488        | -11.9%        | 7.8%          |