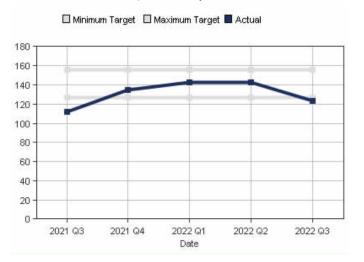

#### **Visitors**

The number of first-time visitors from the church's ministry area in The number of people who made a first-time profession of faith. our worship service(s). (Worship: Initiative, Growth)

#### 5 Quarter Comparison

| 5 Quarter Comparison                                                                                                                          | Quarters   |            |            |            |            | % Change      |               |
|-----------------------------------------------------------------------------------------------------------------------------------------------|------------|------------|------------|------------|------------|---------------|---------------|
|                                                                                                                                               | Q3<br>2022 | Q2<br>2022 | Q1<br>2022 | Q4<br>2021 | Q3<br>2021 | 3<br>Quarters | 5<br>Quarters |
| Visitors The number of first-time visitors from the church's ministry area in our worship service(s). (Worship: Initiative, Growth)           | 123        | 143        | 143        | 135        | 112        | -14.0%        | 9.8%          |
| Conversions The number of people who made a first-time profession of faith. (Worship: Life Change, Outreach: Conversion Growth)               | 8          | 9          | 6          | 7          | 7          | 33.3%         | 14.3%         |
| <b>Baptisms</b> The number of baptisms. (Worship: Life Change, Discipleship: Character)                                                       | 7          | 8          | 8          | 7          | 8          | -12.5%        | -12.5%        |
| Orientation Class Participants The number of visitors attending our orientation classes. (Worship: Growth, Fellowship: Developing Friendship) | 12         | 6          | 13         | 7          | 14         | -7.7%         | -14.3%        |
| New Attenders The number of NEW attenders that have made our church their church home. (Worship: Growth)                                      | 46         | 47         | 48         | 44         | 45         | -4.2%         | 2.2%          |
| Total Attenders The number of individuals in our records that make up our TOTAL church family. (Worship: Growth)                              | 978        | 981        | 1,023      | 920        | 906        | -4.4%         | 7.9%          |
| Attendance Average weekly attendance in all services including leaders and volunteers. (Worship: Growth)                                      | 526        | 592        | 597        | 569        | 488        | -11.9%        | 7.8%          |