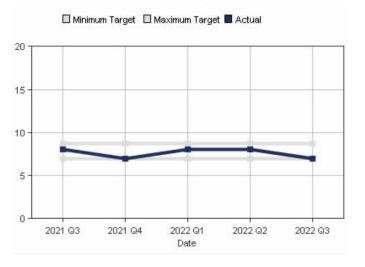

# **Baptisms**

The number of baptisms. (Worship: Life Change, Discipleship: Character)

#### 5 Quarter Comparison

| 5 Quarter Comparison                                                                                                                          | Quarters   |            |            |            |            | % Change      |               |
|-----------------------------------------------------------------------------------------------------------------------------------------------|------------|------------|------------|------------|------------|---------------|---------------|
|                                                                                                                                               | Q3<br>2022 | Q2<br>2022 | Q1<br>2022 | Q4<br>2021 | Q3<br>2021 | 3<br>Quarters | 5<br>Quarters |
| Visitors The number of first-time visitors from the church's ministry area in our worship service(s). (Worship: Initiative, Growth)           | 123        | 143        | 143        | 135        | 112        | -14.0%        | 9.8%          |
| Conversions The number of people who made a first-time profession of faith. (Worship: Life Change, Outreach: Conversion Growth)               | 8          | 9          | 6          | 7          | 7          | 33.3%         | 14.3%         |
| <b>Baptisms</b> The number of baptisms. (Worship: Life Change, Discipleship: Character)                                                       | 7          | 8          | 8          | 7          | 8          | -12.5%        | -12.5%        |
| Orientation Class Participants The number of visitors attending our orientation classes. (Worship: Growth, Fellowship: Developing Friendship) | 12         | 6          | 13         | 7          | 14         | -7.7%         | -14.3%        |
| New Attenders The number of NEW attenders that have made our church their church home. (Worship: Growth)                                      | 46         | 47         | 48         | 44         | 45         | -4.2%         | 2.2%          |
| Total Attenders The number of individuals in our records that make up our TOTAL church family. (Worship: Growth)                              | 978        | 981        | 1,023      | 920        | 906        | -4.4%         | 7.9%          |
| Attendance Average weekly attendance in all services including leaders and volunteers. (Worship: Growth)                                      | 526        | 592        | 597        | 569        | 488        | -11.9%        | 7.8%          |