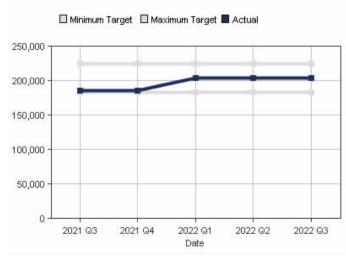

# **Annual Church Budget**

The total church budget this year. (Worship: Growth)

# 5 Quarter Comparison