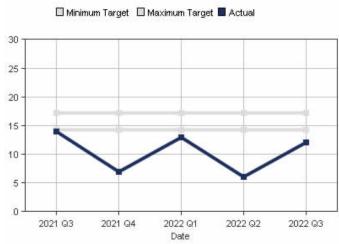

# **Orientation Class Participants**

The number of visitors attending our orientation classes. (Worship: Growth, Fellowship: Developing Friendship)

#### 5 Quarter Comparison

| 5 Quarter Comparison                                                                                                                          | Quarters   |            |            |            |            | % Change      |               |
|-----------------------------------------------------------------------------------------------------------------------------------------------|------------|------------|------------|------------|------------|---------------|---------------|
|                                                                                                                                               | Q3<br>2022 | Q2<br>2022 | Q1<br>2022 | Q4<br>2021 | Q3<br>2021 | 3<br>Quarters | 5<br>Quarters |
| Visitors The number of first-time visitors from the church's ministry area in our worship service(s). (Worship: Initiative, Growth)           | 123        | 143        | 143        | 135        | 112        | -14.0%        | 9.8%          |
| Conversions The number of people who made a first-time profession of faith. (Worship: Life Change, Outreach: Conversion Growth)               | 8          | 9          | 6          | 7          | 7          | 33.3%         | 14.3%         |
| <b>Baptisms</b> The number of baptisms. (Worship: Life Change, Discipleship: Character)                                                       | 7          | 8          | 8          | 7          | 8          | -12.5%        | -12.5%        |
| Orientation Class Participants The number of visitors attending our orientation classes. (Worship: Growth, Fellowship: Developing Friendship) | 12         | 6          | 13         | 7          | 14         | -7.7%         | -14.3%        |
| New Attenders The number of NEW attenders that have made our church their church home. (Worship: Growth)                                      | 46         | 47         | 48         | 44         | 45         | -4.2%         | 2.2%          |
| Total Attenders The number of individuals in our records that make up our TOTAL church family. (Worship: Growth)                              | 978        | 981        | 1,023      | 920        | 906        | -4.4%         | 7.9%          |
| Attendance Average weekly attendance in all services including leaders and volunteers. (Worship: Growth)                                      | 526        | 592        | 597        | 569        | 488        | -11.9%        | 7.8%          |