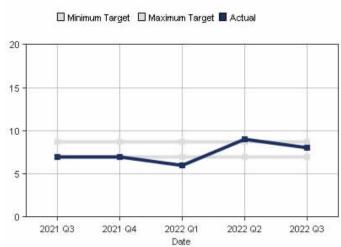

## Conversions

(Worship: Life Change, Outreach: Conversion Growth)

#### 5 Quarter Comparison

| 5 Quarter Comparison                                                                                                                          | Quarters   |            |            |            |            | % Change      |               |
|-----------------------------------------------------------------------------------------------------------------------------------------------|------------|------------|------------|------------|------------|---------------|---------------|
|                                                                                                                                               | Q3<br>2022 | Q2<br>2022 | Q1<br>2022 | Q4<br>2021 | Q3<br>2021 | 3<br>Quarters | 5<br>Quarters |
| Visitors The number of first-time visitors from the church's ministry area in our worship service(s). (Worship: Initiative, Growth)           | 123        | 143        | 143        | 135        | 112        | -14.0%        | 9.8%          |
| Conversions The number of people who made a first-time profession of faith. (Worship: Life Change, Outreach: Conversion Growth)               | 8          | 9          | 6          | 7          | 7          | 33.3%         | 14.3%         |
| <b>Baptisms</b> The number of baptisms. (Worship: Life Change, Discipleship: Character)                                                       | 7          | 8          | 8          | 7          | 8          | -12.5%        | -12.5%        |
| Orientation Class Participants The number of visitors attending our orientation classes. (Worship: Growth, Fellowship: Developing Friendship) | 12         | 6          | 13         | 7          | 14         | -7.7%         | -14.3%        |
| New Attenders The number of NEW attenders that have made our church their church home. (Worship: Growth)                                      | 46         | 47         | 48         | 44         | 45         | -4.2%         | 2.2%          |
| Total Attenders The number of individuals in our records that make up our TOTAL church family. (Worship: Growth)                              | 978        | 981        | 1,023      | 920        | 906        | -4.4%         | 7.9%          |
| Attendance Average weekly attendance in all services including leaders and volunteers. (Worship: Growth)                                      | 526        | 592        | 597        | 569        | 488        | -11.9%        | 7.8%          |