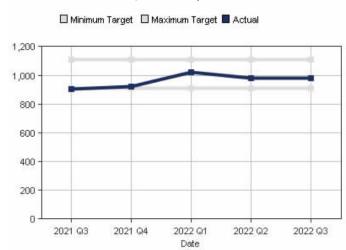

## **Total Attenders**

The number of individuals in our records that make up our TOTAL church family. (Worship: Growth)

#### 5 Quarter Comparison

| 5 Quarter Comparison                                                                                                                          | Quarters   |            |            |            |            | % Change      |               |
|-----------------------------------------------------------------------------------------------------------------------------------------------|------------|------------|------------|------------|------------|---------------|---------------|
|                                                                                                                                               | Q3<br>2022 | Q2<br>2022 | Q1<br>2022 | Q4<br>2021 | Q3<br>2021 | 3<br>Quarters | 5<br>Quarters |
| Visitors The number of first-time visitors from the church's ministry area in our worship service(s). (Worship: Initiative, Growth)           | 123        | 143        | 143        | 135        | 112        | -14.0%        | 9.8%          |
| Conversions The number of people who made a first-time profession of faith. (Worship: Life Change, Outreach: Conversion Growth)               | 8          | 9          | 6          | 7          | 7          | 33.3%         | 14.3%         |
| <b>Baptisms</b> The number of baptisms. (Worship: Life Change, Discipleship: Character)                                                       | 7          | 8          | 8          | 7          | 8          | -12.5%        | -12.5%        |
| Orientation Class Participants The number of visitors attending our orientation classes. (Worship: Growth, Fellowship: Developing Friendship) | 12         | 6          | 13         | 7          | 14         | -7.7%         | -14.3%        |
| New Attenders The number of NEW attenders that have made our church their church home. (Worship: Growth)                                      | 46         | 47         | 48         | 44         | 45         | -4.2%         | 2.2%          |
| Total Attenders The number of individuals in our records that make up our TOTAL church family. (Worship: Growth)                              | 978        | 981        | 1,023      | 920        | 906        | -4.4%         | 7.9%          |
| Attendance Average weekly attendance in all services including leaders and volunteers. (Worship: Growth)                                      | 526        | 592        | 597        | 569        | 488        | -11.9%        | 7.8%          |